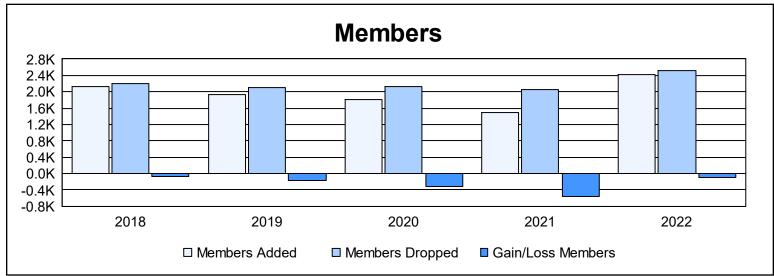

| Year      | New<br>Clubs | Dropped<br>Clubs | Gain/<br>Loss<br>Clubs | New<br>Members | Charter<br>Members | Reinstate<br>Members | Transfer<br>Members | Total<br>Member<br>Added | Total<br>Members<br>Dropped | Gain/<br>Loss<br>Members |
|-----------|--------------|------------------|------------------------|----------------|--------------------|----------------------|---------------------|--------------------------|-----------------------------|--------------------------|
| 2017-2018 | 9            | 11               | -2                     | 1,696          | 288                | 97                   | 52                  | 2,133                    | 2,203                       | -70                      |
| 2018-2019 | 7            | 9                | -2                     | 1,620          | 206                | 62                   | 37                  | 1,925                    | 2,099                       | -174                     |
| 2019-2020 | 11           | 11               | 0                      | 1,379          | 281                | 54                   | 91                  | 1,805                    | 2,123                       | -318                     |
| 2020-2021 | 11           | 19               | -8                     | 997            | 330                | 147                  | 16                  | 1,490                    | 2,057                       | -567                     |
| 2021-2022 | 15           | 23               | -8                     | 1,593          | 531                | 245                  | 56                  | 2,425                    | 2,517                       | -92                      |
| Average   | 11           | 15               | -4                     | 1,457          | 327                | 121                  | 50                  | 1,956                    | 2,200                       | -244                     |